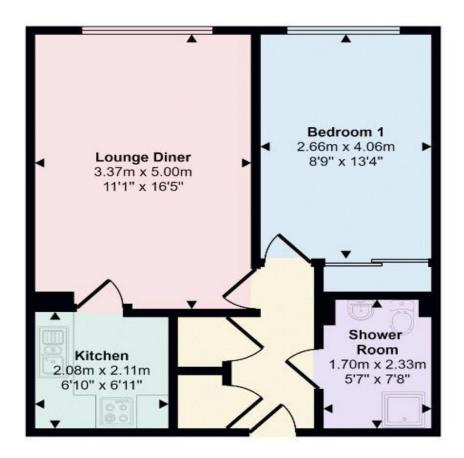

## £110,000 Leasehold

A one bedroom second floor retirement apartment situated in this popular block in the heart of Hengistbury head and offering pleasant sea views from both the lounge and bedroom. The property benefits from double glazing, electric heating, 16' reception room, 13' double bedroom, kitchen and shower room but does now require modernisation throughout. No chain.